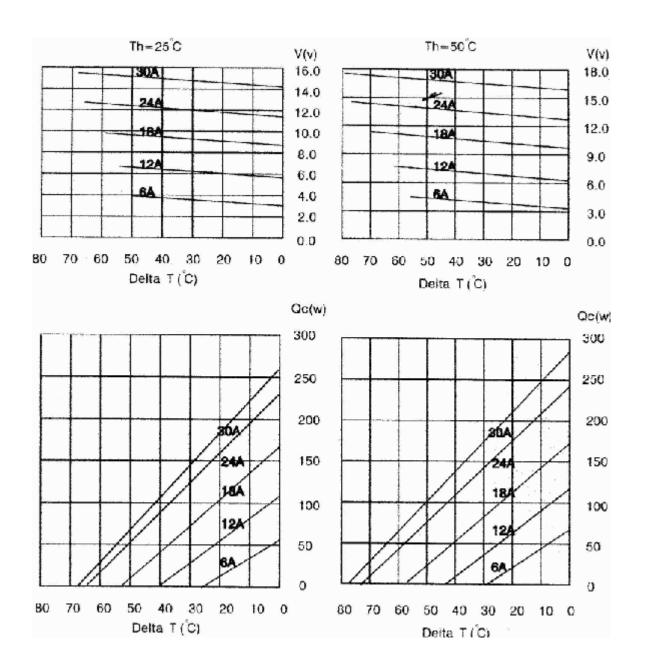

## **Performance Specifications**

| Hot Side Temperature (° C) | 25° C | 50° C |
|----------------------------|-------|-------|
| Qmax (Watts)               | 257   | 282   |
| Delta Tmax (° C)           | 68    | 79    |
| Imax (Amps)                | 30.5  | 30.5  |
| Vmax (Volts)               | 15.6  | 17.8  |
| Module Resistance (Ohms)   | 0.27  | 0.31  |

Performance curves on page 2