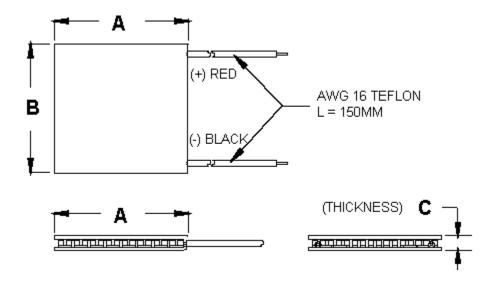

## Size table:

| Α  | В  | С   |  |  |
|----|----|-----|--|--|
| 62 | 62 | 3.9 |  |  |